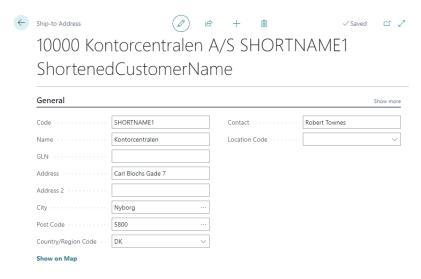

Go to Ship-to-Code and create a new one. This will open a Ship-to Address where the name can be shortened without affecting the Customer name on bills etc.

Once this has been created it will be set to default for that Customer and it should not conflict with nShift's Receiver name character limit.

## Shipping and Billing Ship-to Alternate Shipping Address Code SHORTNAME1 Name Kontorcentralen Address Carl Blochs Gade 7 Address 2 City Nyborg Post Code 5800 Country/Region DK Contact Robert Townes