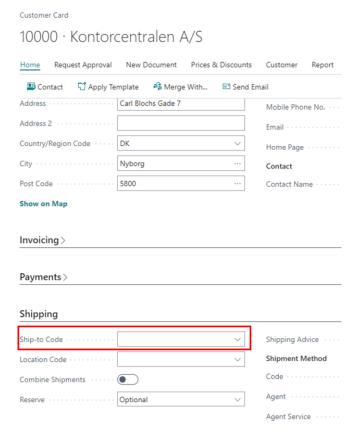

## FAQ: Receiver name over character limit (35 characters)

If your customer names are over the character limit of 35 characters nShift will send an error message.

In order to get around this error you can create an alternative Shipping address on the Customer Card.

Go to Ship-to-Code and create a new one. This will open a Ship-to Address where the name can be shortened without affecting the Customer name on bills etc.

Once this has been created it will be set to default for that Customer and it should not conflict with nShift's Receiver name character limit.