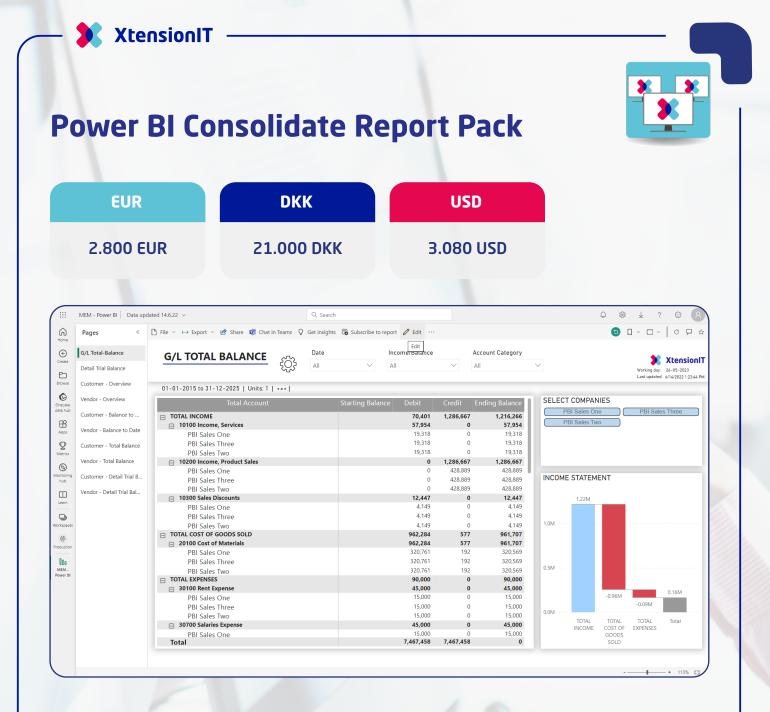

#### The Power BI reports shows consolidated data in the reporting company

- G/L Total-Balance
- Detail Trial Balance
- Customer Overview
- Vendor Overview
- Customer –Balance to Date
- Vendor Balance to Date
- Customer Total Balance
- Vendor Total Balance
- Customer Detail Trial Balance
- Vendor Detail Trial Balance